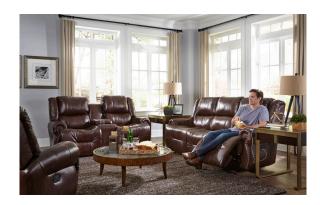

# GENET COLLECTION | S960, L960, 9N6\_

Our Genet reclining sofa brings a vast array of innovative elements to the design of comfortable living. The drop down table easily folds unveiling two drink holders and a table. The leather version is adorned with brass nailhead trim. The power recline function allows for relaxation at the push of a button. You can also upgrade to the Power Tilt Headrest option, great for supporting your head and neck. With a built-in USB charging station you'll never have to worry about getting up again.