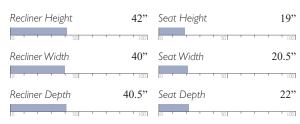

eat Depth 21.5"                                |  |  |



# **RECLINER OPTIONS**

| Fabric              | Leather             |
|---------------------|---------------------|
| Space Saver®        | Space Saver®        |
| 9N64                | 9N64LU              |
| Power Space Saver®  | Power Space Saver®  |
| 9NP64               | 9NP64LU             |
| Swivel Glider       | Swivel Glider       |
| 9N65                | 9N65LU              |
| Power Swivel Glider | Power Swivel Glider |
| 9NP65               | 9NP65LU             |
| Rocker              | Rocker              |
| 9N67                | 9N67LU              |
| Power Rocker        | Power Rocker        |
| 9NP67               | 9NP67LU             |

Available with Power Tilt Headrest Option (9NZ6\_)

# **MEASUREMENTS**:



The leather version is adorned with brass nailhead trim.