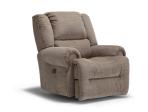

# GENET COLLECTION | S960, L960, 9N6\_

Our Genet reclining sofa brings a vast array of innovative elements to the design of comfortable living. The drop down table easily folds unveiling two drink holders and a table. The leather version is adorned with brass nailhead trim. The power recline function allows for relaxation at the push of a button. You can also upgrade to the Power Tilt Headrest option, great for supporting your head and neck. With a built-in USB charging station you'll never have to worry about getting up again.

# **RECLINER OPTIONS**

| Fabric              | Leather             |
|---------------------|---------------------|
| Space Saver®        | Space Saver®        |
| 9N64                | 9N64LU              |
| Power Space Saver®  | Power Space Saver®  |
| 9NP64               | 9NP64LU             |
| Swivel Glider       | Swivel Glider       |
| 9N65                | 9N65LU              |
| Power Swivel Glider | Power Swivel Glider |
| 9NP65               | 9NP65LU             |
| Rocker              | Rocker              |
| 9N67                | 9N67LU              |
| Power Rocker        | Power Rocker        |
| 9NP67               | 9NP67LU             |

Available with Power Tilt Headrest Option (9NZ6\_)