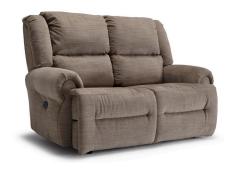

#### LOVESEAT OPTIONS

| Fabric                                                | Leather                                         |  |  |
|-------------------------------------------------------|-------------------------------------------------|--|--|
| Manual Space Saver®                                   | Manual Space Saver®                             |  |  |
| L960RA4                                               | L960CA4                                         |  |  |
| Manual Space Saver® w/ Console                        | Manual Space Saver® w/ Console                  |  |  |
| L960RC4                                               | L960CC4                                         |  |  |
| Manual Rocker w/ Console                              | Manual Rocker wl Console                        |  |  |
| L960RC7                                               | L960CC7                                         |  |  |
| Power Space Saver®                                    | Power Space Saver®                              |  |  |
| L960RP4                                               | L960RP4                                         |  |  |
| Power Space Saver® w/ Console                         | Power Space Saver® w/ Console                   |  |  |
| L960RQ4                                               | L960CQ4                                         |  |  |
| Power Space Saver® w/ Tilt Headrest<br>L960RZ4        | Power Space Saver® w/ Tilt Headrest L960CZ4     |  |  |
| Power Space Saver® w/ Console & Tilt                  | Power Space Saver® w/ Console & Tilt            |  |  |
| Headrest                                              | Headrest                                        |  |  |
| L960RY4                                               | L960CY4                                         |  |  |
| Power Rocker w/ Console                               | Power Rocker w/ Console                         |  |  |
| L960RQ7                                               | L960CQ7                                         |  |  |
| Power Rocker w/ Console & Tilt Headrest L960RY7       | Power Rocker w/ Console & Tilt Headrest L960CY7 |  |  |
| MEASUREMENTS: *Console adds 13" to width measurement. |                                                 |  |  |
| Loveseat Height 42"                                   | Seat Height 19"                                 |  |  |
| Loveseat Width 62.5/75.5"*                            | Seat Width 43"                                  |  |  |
| Loveseat Depth 39"                                    | Seat Depth 21.5"                                |  |  |