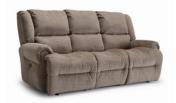

# GENET COLLECTION | S960, L960, 9N6\_

Our Genet reclining sofa brings a vast array of innovative elements to the design of comfortable living. The drop down table easily folds unveiling two drink holders and a table. The leather version is adorned with brass nailhead trim. The power recline function allows for relaxation at the push of a button. You can also upgrade to the Power Tilt Headrest option, great for supporting your head and neck. With a built-in USB charging station you'll never have to worry about getting up again.

#### **SOFA OPTIONS**

|  | Fabric                                         | Leather                                     |
|--|------------------------------------------------|---------------------------------------------|
|  | Manual Space Saver®<br>S960RA4                 | Manual Space Saver®<br>S960CA4              |
|  | Power Space Saver®<br>S960RP4                  | Power Space Saver®<br>S960CP4               |
|  | Power Space Saver® w/ Tilt Headrest<br>S960RZ4 | Power Space Saver® w/ Tilt Headrest S960CZ4 |

### **MEASUREMENTS**:

| Sofa Height 42"  | Seat Height 19"  |
|------------------|------------------|
| 0 1 50 1 100     | 0 1 50 1 1 100   |
| Sofa Width 85.5" | Seat Width 66.5" |
| 0 50 1 100       | 0 50 1 100       |
| Sofa Depth 39"   | Seat Depth 21.5" |
| 50               | 50 1 100         |