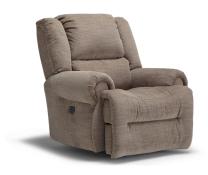

# **RECLINER OPTIONS**

| Fabric              | Leather             |
|---------------------|---------------------|
| Space Saver®        | Space Saver®        |
| 9N64                | 9N64LU              |
| Power Space Saver®  | Power Space Saver®  |
| 9NP64               | 9NP64LU             |
| Swivel Glider       | Swivel Glider       |
| 9N65                | 9N65LU              |
| Power Swivel Glider | Power Swivel Glider |
| 9NP65               | 9NP65LU             |
| Rocker              | Rocker              |
| 9N67                | 9N67LU              |
| Power Rocker        | Power Rocker        |
| 9NP67               | 9NP67LU             |