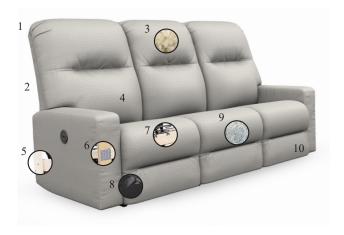

1. Space Saver reclining design

3. Proprietary cushioning fiber

blend maximizes comfort &

2. Convenient removable backs for ease in handling

**FEATURES & CONSTRUCTION DETAILS** 

for lumbar adjustment

6. Truss plates ensure the strongest frame construction

- 7. No-sag seat springs with nosqueak spring clips
- 8. Proprietary heavy-duty all-steel mechanism with a smooth & easy reclining motion
- Performa-Weave<sup>®</sup>
   cushions are more durable,
   comfortable and offer a
   cooler seating experience
- 10. Adjustable kick-out tension