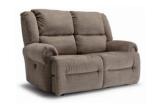

# GENET COLLECTION | S960, L960, 9N6\_

Our Genet reclining sofa brings a vast array of innovative elements to the design of comfortable living. The drop down table easily folds unveiling two drink holders and a table. The leather version is adorned with brass nailhead trim. The power recline function allows for relaxation at the push of a button. You can also upgrade to the Power Tilt Headrest option, great for supporting your head and neck. With a built-in USB charging station you'll never have to worry about getting up again.

#### LOVESEAT OPTIONS

| Fabric                                                | Leather                                         |  |  |
|-------------------------------------------------------|-------------------------------------------------|--|--|
| Manual Space Saver®                                   | Manual Space Saver®                             |  |  |
| L960RA4                                               | L960CA4                                         |  |  |
| Manual Space Saver® w/ Console                        | Manual Space Saver® w/ Console                  |  |  |
| L960RC4                                               | L960CC4                                         |  |  |
| Manual Rocker w/ Console                              | Manual Rocker wl Console                        |  |  |
| L960RC7                                               | L960CC7                                         |  |  |
| Power Space Saver®                                    | Power Space Saver®                              |  |  |
| L960RP4                                               | L960RP4                                         |  |  |
| Power Space Saver® w/ Console                         | Power Space Saver® w/ Console                   |  |  |
| L960RQ4                                               | L960CQ4                                         |  |  |
| Power Space Saver® w/ Tilt Headrest<br>L960RZ4        | Power Space Saver® w/ Tilt Headrest L960CZ4     |  |  |
| Power Space Saver® w/ Console & Tilt                  | Power Space Saver® w/ Console & Tilt            |  |  |
| Headrest                                              | Headrest                                        |  |  |
| L960RY4                                               | L960CY4                                         |  |  |
| Power Rocker w/ Console                               | Power Rocker w/ Console                         |  |  |
| L960RQ7                                               | L960CQ7                                         |  |  |
| Power Rocker w/ Console & Tilt Headrest L960RY7       | Power Rocker w/ Console & Tilt Headrest L960CY7 |  |  |
| MEASUREMENTS: *Console adds 13" to width measurement. |                                                 |  |  |
| Loveseat Height 42"                                   | Seat Height 19"                                 |  |  |
| Loveseat Width 62.5/75.5"*                            | Seat Width 43"                                  |  |  |
| Loveseat Depth 39"                                    | Seat Depth 21.5"                                |  |  |